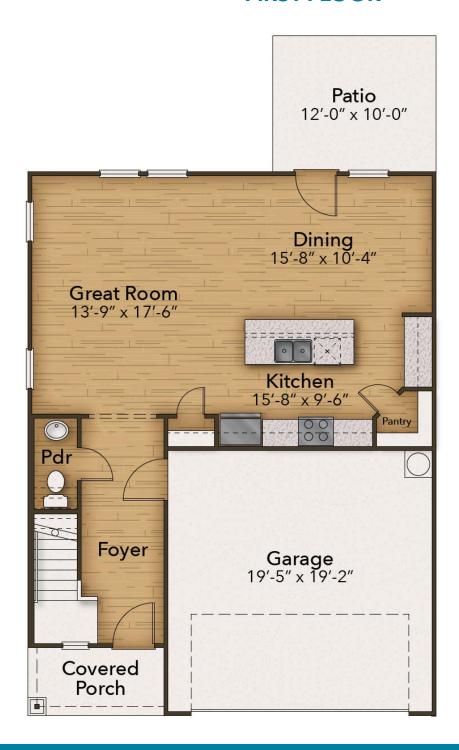

to a fourth bedroom, adding a rear covered porch as well as a gas fireplace in your great room. Living is easy in the open concept downstairs living space. The great room, open kitchen and dining area flow seamlessly from one room to the next. And with the option to upgrade your kitchen space with optional double wall ovens and a large center island, your gourmet kitchen will truly enhance the heart of the home. No matter how you choose to create your space, your Sycamore is a house you can be proud to call home. \*Please reach out to learn more about this home and secure your VIP tour time at 919-352-9435! Photos of similar home\*

\$384,900



3 Bedrooms



2.5 Bathrooms



1,795 Sq.Ft.



2 Stories



2 Car Garage

**CONTACT US** 757-550-2617

WWW.CHESHOMES.COM





## **FIRST FLOOR**



**CONTACT US** 757-550-2617

**WWW.CHESHOMES.COM** 





## **SECOND FLOOR**



**CONTACT US** 757-550-2617

**WWW.CHESHOMES.COM**