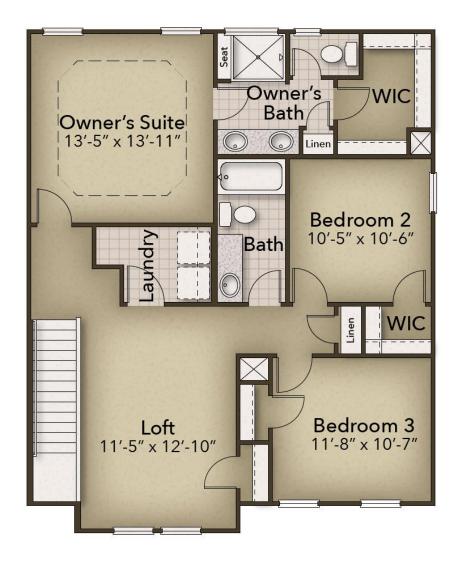

our great room. Living is easy in the open concept downstairs living space. The great room, open kitchen and dining area flow seamlessly from one room to the next. And with the option to upgrade your kitchen space with optional double wall ovens and a large center island, your gourmet kitchen will truly enhance the heart of the home. No matter how you choose to create your space, your Sycamore is a house you can be proud to call home. \*Please reach out to learn more about this home and secure your VIP tour time at 919-352-9435! Photos of similar home\*

\$384,900



3 Bedrooms



2.5 Bathrooms



1,795 Sq.Ft.



2 Stories



2 Car Garage

**CONTACT US** 757-550-2617

WWW.CHESHOMES.COM





## **FIRST FLOOR**



**CONTACT US** 757-550-2617

**WWW.CHESHOMES.COM** 





## **SECOND FLOOR**



**CONTACT US** 757-550-2617

**WWW.CHESHOMES.COM**