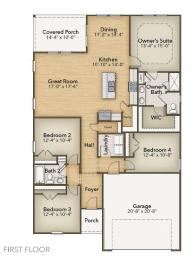

# The Symphony

Model: 62100 Beds 3 - 4 | Baths 2.5 Square Feet 2,174 - 2,306

SECOND FLOOR

Offering a perfectly crafted mix of our tried and true floorplans, come find a house that you can make your home. Whether you are searching for a first-floor Owner's Suite or looking for that additional square footage to grow into, your new home awaits you at The Farm at Neill's Creek.