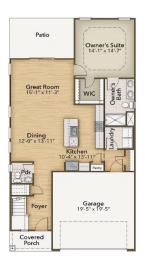

# The Holly

Model: 2343 Beds 4 | Baths 2.5 - 3 Square Feet 2,343

SECOND FLOOR

FIRST FLOOR

# The Symphony

Model: 62100 Beds 3 - 4 | Baths 2.5 Square Feet 2,174 - 2,306

SECOND FLOOR

Offering a perfectly crafted mix of our tried and true floorplans, come find a house that you can make your home. Whether you are searching for a first-floor Owner's Suite or looking for that additional square footage to grow into, your new home awaits you at The Farm at Neill's Creek.