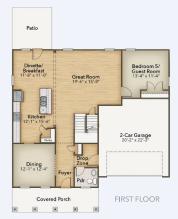

# The Holly

Model: 2343 Beds 4 | Baths 2.5 - 3 Square Feet 2,343

SECOND FLOOR

FIRST FLOOR