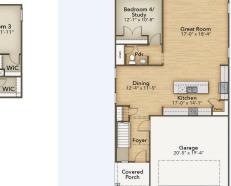

# The Holly

Model: 2343 Beds 4 | Baths 2.5 - 3 Square Feet 2,343

SECOND FLOOR

FIRST FLOOR