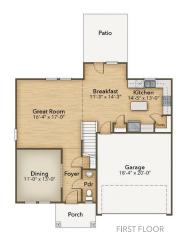

the ideal location for those seeking a peaceful community with easy access to the Triangle and surrounding areas. What sets Lillington apart is its locally-owned shops and restaurants in the bustling downtown area. And let's not forget the gorgeous Cape Fear River and numerous parks and recreation options for nature lovers. Come see for yourself why The Farm at Neill's Creek is the place to call home!



(Meleome Home! cheshomes.com



# NEILL'S CREEK

### The Hickory

Model: 1944 Beds 3 | Baths 2.5 Square Feet 1,932



# The Holly

Model: 2343 Beds 4 | Baths 2.5 - 3 Square Feet 2,343







SECOND FLOOR





FIRST FLOOR

## The Shorebreak

Model: 307 Beds 3 - 4 | Baths 2 - 3 Square Feet 1,938 - 2,770



# The Symphony

Model: 62100 Beds 3 - 4 | Baths 2.5 Square Feet 2,174 - 2,306











SECOND FLOOR

Offering a perfectly crafted mix of our tried and true floorplans, come find a house that you can make your home. Whether you are searching for a first-floor Owner's Suite or looking for that additional square footage to grow into, your new home awaits you at The Farm at Neill's Creek.

#### The Concerto

Model: 6260 Beds 4 - 5 | Baths 2.5 - 3 Square Feet 2666 - 2808



#### The Azalea

Model: 628

Beds 5 | Baths 3.5 - 4.5

Square Feet 3016 - 3154











# The Poppy

Model: 755

Beds 5 | Baths 3

Square Feet 2427 - 2437



### The Redbud

Model: 750

Beds 3 - 4 | Baths 2

Square Feet 1847









# Choose your perfect floorplan and homesite today, and be amongst those who call The Farm At Neill's Creek home!











© Chesapeake Homes, All Rights Reserved. Builder