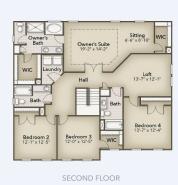

# The Symphony

Model: 62100 Beds 3 - 4 | Baths 2.5 Square Feet 2,174 - 2,306

SECOND FLOOR

Offering a perfectly crafted mix of our tried and true floorplans, come find a house that you can make your home. Whether you are searching for a first-floor Owner's Suite or looking for that additional square footage to grow into, your new home awaits you at The Farm at Neill's Creek.