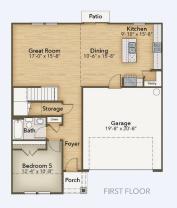

ST FLOOR

## The Shorebreak

Model: 307 Beds 3 - 4 | Baths 2 - 3 Square Feet 1,938 - 2,770



# The Symphony

Model: 62100 Beds 3 - 4 | Baths 2.5 Square Feet 2,174 - 2,306











SECOND FLOOR

Offering a perfectly crafted mix of our tried and true floorplans, come find a house that you can make your home. Whether you are searching for a first-floor Owner's Suite or looking for that additional square footage to grow into, your new home awaits you at The Farm at Neill's Creek.

#### The Concerto

Model: 6260 Beds 4 - 5 | Baths 2.5 - 3 Square Feet 2666 - 2808



#### The Azalea

Model: 628

Beds 5 | Baths 3.5 - 4.5

Square Feet 3016 - 3154











# The Poppy

Model: 755

Beds 5 | Baths 3

Square Feet 2427 - 2437



### The Redbud

Model: 750

Beds 3 - 4 | Baths 2

Square Feet 1847









# Choose your perfect floorplan and homesite today, and be amongst those who call The Farm At Neill's Creek home!











© Chesapeake Homes, All Rights Reserved. Builder reserves the right to change prices, plans, components and specifications and to withdraw or modify any plan without notice. Extra costs, options, and decorator items may be shown in model or in illustrations. Individual homes may vary from the models, or from each other, depending on field conditions. Builder, developer, or seller reserve the right to change any specifications and details without notice. Information contained herein is subject to change without notice. No responsibility is accepted by the builder, developer, or seller for any action taken in reliance thereon. Prospective purchasers should make t