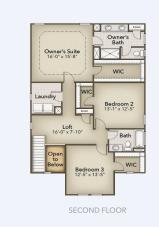

# The Symphony

Model: 62100 Beds 3 - 4 | Baths 2.5 Square Feet 2,174 - 2,306

SECOND FLOOR

Offering a perfectly crafted mix of our tried and true floorplans, come find a house that you can make your home. Whether you are searching for a first-floor Owner's Suite or looking for that additional square footage to grow into, your new home awaits you at The Farm at Neill's Creek.