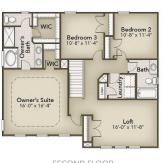

# The Holly

Model: 2343 Beds 4 | Baths 2.5 - 3 Square Feet 2,343

SECOND FLOOR

FIRST FLOOR