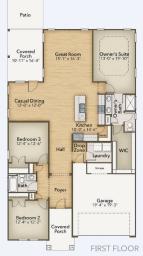

## The Shorebreak

Model: 307 Beds 3 - 4 | Baths 2 - 3 Square Feet 1,938 - 2,770