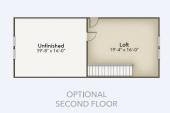

## The Shorebreak

Model: 307 Beds 3 - 4 | Baths 2 - 3 Square Feet 1,938 - 2,770