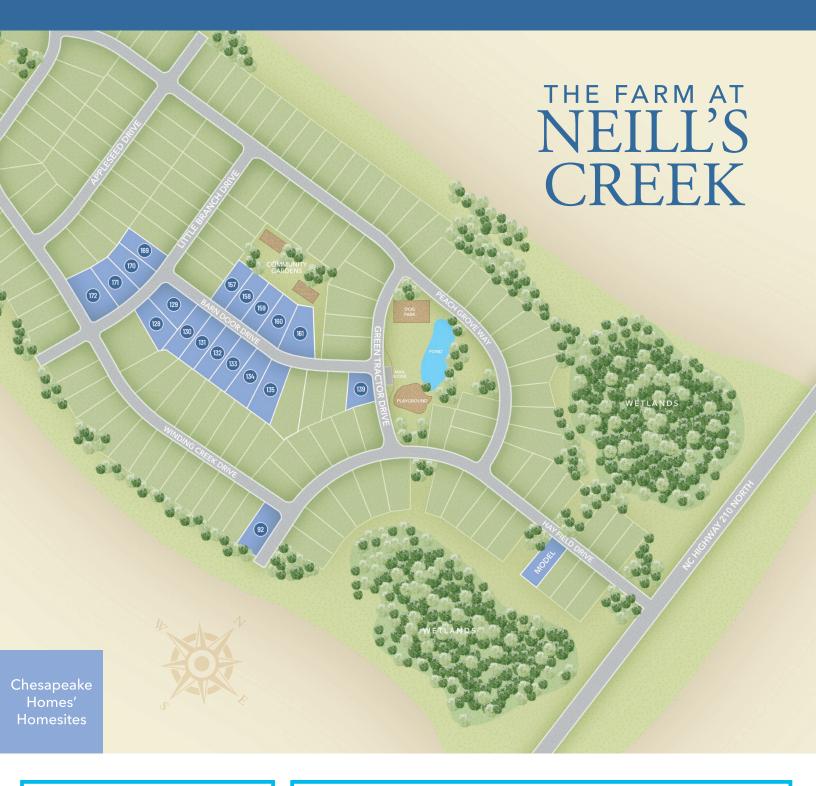

0 Beds 3 - 4 | Baths 2.5 Square Feet 2,174 - 2,306











SECOND FLOOR

Offering a perfectly crafted mix of our tried and true floorplans, come find a house that you can make your home. Whether you are searching for a first-floor Owner's Suite or looking for that additional square footage to grow into, your new home awaits you at The Farm at Neill's Creek.

#### The Concerto

Model: 6260 Beds 4 - 5 | Baths 2.5 - 3 Square Feet 2666 - 2808



#### The Azalea

Model: 628

Beds 5 | Baths 3.5 - 4.5

Square Feet 3016 - 3154











# The Poppy

Model: 755

Beds 5 | Baths 3

Square Feet 2427 - 2437



### The Redbud

Model: 750

Beds 3 - 4 | Baths 2

Square Feet 1847









# Choose your perfect floorplan and homesite today, and be amongst those who call The Farm At Neill's Creek home!











© Chesapeake Homes, All Rights Reserved. Builder reserves the right to change prices, plans, components and specifications and to withdraw or modify any plan without notice. Extra costs, options, and decorator items may be shown in model or in illustrations. Individual homes may vary from the models, or from each other, depending on field conditions. Builder, developer, or seller reserve the right to change any specifications and details without notice. Information contained herein is subject to change without notice. No responsibility is accepted by the builder, developer, or seller for any action taken in reliance thereon. Prospective purchasers should make their own inquiries to satisfy themselves on all aspects. Details herein do not constitute any representation by the devel