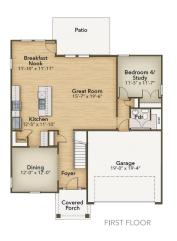

#### The Concerto

Model: 6260 Beds 4 - 5 | Baths 2.5 - 3 Square Feet 2666 - 2808