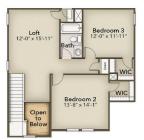

# The Holly

Model: 2343 Beds 4 | Baths 2.5 - 3 Square Feet 2,343

SECOND FLOOR

FIRST FLOOR