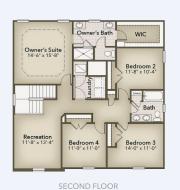

# The Holly

Model: 2343 Beds 4 | Baths 2.5 - 3 Square Feet 2,343

SECOND FLOOR

FIRST FLOOR