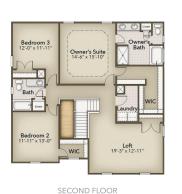

# The Holly

Model: 2343 Beds 4 | Baths 2.5 - 3 Square Feet 2,343

SECOND FLOOR

FIRST FLOOR