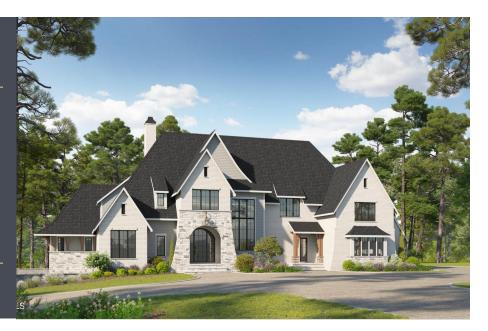

#### HOMESITE 15

175 Clear Spring Court Pittsboro. NC 27312

5 Bed | 5 Bath

4677 Square Feet

3 Car Garage

1st Floor Owner Suite

Plan: Creekside Manor

MLS: 10002071

**Built by: Dunning Custom Homes** 

\$2,199,000 / AVAILABLE

Buyer's Agent: 2.5%

#### HOME DESCRIPTION

Modern English Manor on 3+ Acre Homesite in Picturesque Laurel Ridge finely crafted by award winning Dunning Custom Homes. Located just 5 minutes from Chapel Ridge Golf Club and 10 minutes from booming Chatham Park, you get the best of both worlds at Laurel Ridge: scenic living near the Haw River & Jordan Lake w retail & entertainment at Mosaic just minutes away. Large acreage w NO WELL or SEPTIC NEEDED! Optional 1000 sq ft apartment with separate entrance. Photos are representational of a recent build by Dunning Custom Homes.