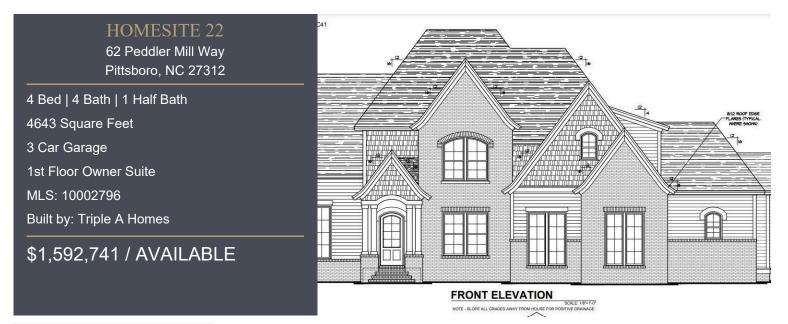

## **Riverstone Estates**

Pittsboro, NC | Priced: \$1.3M+ to \$3M+

New Custom Homes Available

## HOME DESCRIPTION

Modern French Country estate home by Triple A Homes is located on 2.73 acres in highly desirable Riverstone Estates and offers Universal Design elements that welcome all. Located just past the Haw River, picturesque Riverstone Estates is accessed easily from highway 64 and is just minutes from Chatham Park and it's entertainment district, Mosaic, as well as historic downtown Pittsboro. Dual first floor masters!