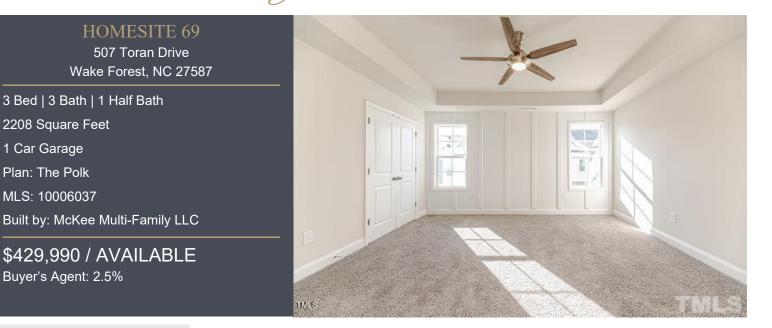

## The Townes at Gateway Commons

Wake Forest, NC | Priced: From high \$300s+

Grand Closeout!

## HOME DESCRIPTION

\*\*Negotiating Offers for FINAL CLOSEOUT! This is an exquisite new 3-story townhome that stands out with its unique features and elegant accents. The interiors are bathed in natural light, thanks to 9' ceilings on the first and second floor. This bright kitchen is a dream with upgraded white cabinets, quartz counters and designer backsplash. Stainless steel appliances, including Fridge and white acrylic farm sink add a sleek modern touch. The spacious living room and kitchen along with the 17 ft by 12 ft covered porch is ideal for entertaining. A short walk away, you have the Gateway Commons Shopping Center perfectly designed for comfortable, easy living. \*\*MOVE-IN READY\*\*