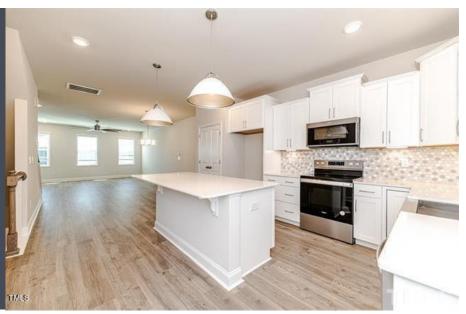

## HOME DESCRIPTION

\*\*Negotiating Offers for FINAL CLOSEOUT! Fridge and Blinds included! This stunning 2208 sf townhome offers a spacious living area featuring 9 ft ceilings on the 1st and 2nd floor with an open design layout. The bright kitchen boasts upgraded white cabinets, quartz countertops, designer backsplash and high-quality stainless-steel appliances that complete the modern look. The luxury vinyl plank flooring and fireplace add to the contemporary finish. Upstairs, two large bedrooms with tray ceilings, each come with their own private bathroom, offering convenience and privacy. Walking distance to Gateway Commons Shopping Center. \*\*MOVE-IN READY\*\*