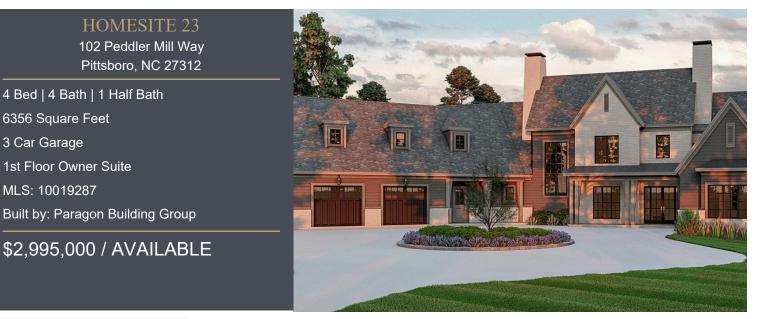

## **Riverstone Estates**

Pittsboro, NC | Priced: \$1.3M+ to \$3M+

New Custom Homes Available

## HOME DESCRIPTION

Welcome to your modern country dream retreat. This incredible home nestled on 5+ acres in Riverstone Estates offers the perfect blend of European luxury and rustic charm. Step inside to discover a gourmet kitchen, complete with scullery for added convenience. The main floor boasts a lavish master bedroom with a spa-like ensuite bath. 2 wood burning fireplaces and a tavern/bar room offer old world elegance and multiple options for entertaining and relaxing. A huge wrap around covered porch as well as side and front porches offer multiple outdoor living spaces. Paragon Building Group is the Triangle's premier Southern Living Builder and adheres to the highest of standards as part of this prestigious program. Universal Design elements throughout the home welcome all and provide the utmost in hospitality.