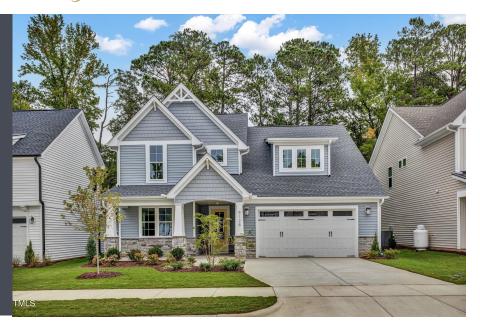

## HOMESITE 6

9128 Dupree Meadow Drive Angier, NC 27501

3 Bed | 2 Bath | 1 Half Bath

2891 Square Feet

2 Car Garage

Plan: Whitley Craftsman

MLS: 10032961

Built by: Robuck Homes

\$510,000 / AVAILABLE

Buyer's Agent: 3.5%

#### HOME DESCRIPTION

Wake County Schools and Robuck Homes popular Whitley Floorplan! The Whitley has a great flex room just off the foyer that's perfect for a home office. There's an open concept family room, kitchen and dining area perfect for entertaining inside and out with a covered patio just outside. The primary bedroom and 2 additional bedrooms are upstairs along with a large bonus room great for a movie area, extra office, playroom or all 3!