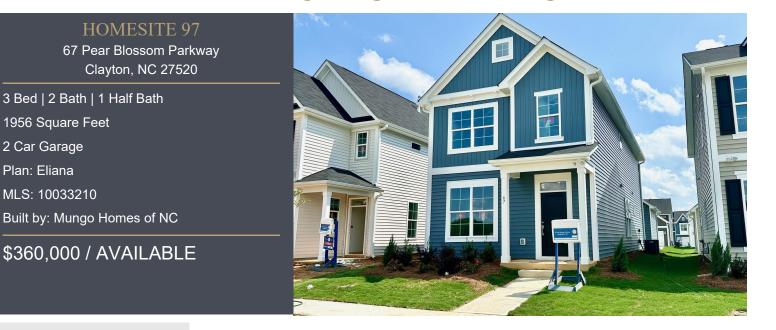

## HOME DESCRIPTION

JEWEL BOX! The trappings of a much larger property delivered in a 'right sized' package make this one shine. From the BUTLERY to the white kitchen with GAS RANGE - entertaining is effortless. MUD ROOM with built-in keeps the super-charged household organized. Upstairs, everyone gets DIRECT BATH ACCESS including the Primary with dual vanity bath and 5' walk-in shower. QUARTZ for miles, tile in both full baths. Courtyard style backyard with DOUBLE GARAGE! Best part? Enjoy front row seats to the Common Green right at your door! Easy sidewalk stroll to the Neighborhood FUN (pool is open, pickleball, playground)! 5-STAR LOCATION with life at your fingertips! For those in the know - the time is NOW!