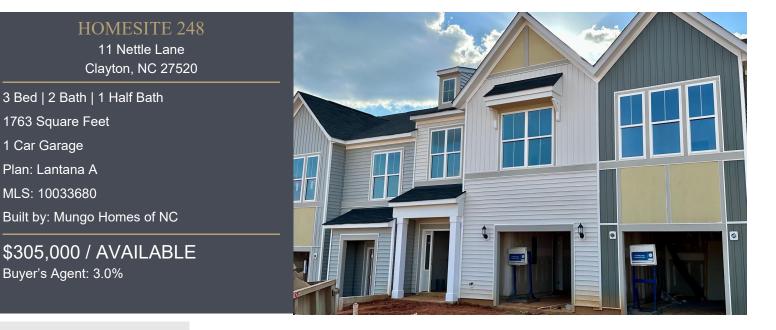

## HOME DESCRIPTION

Clayton's best VALUE! Shop around and compare - it's clear why these standout! 1700+ Square feet with 9' CEILINGS on BOTH LEVELS. Tall windows in abundance flood this home with natural light. LVP on entire main. Quartz throughout including Kitchen with tile backsplash. Primary Suite with FLEX SPACE - ideal nursery, office, vanity/dressing area, Peloton room - the choice is yours! Easy sidewalk stroll to the POOL, pickleball, playground and common green all right here in the neighborhood. No need to trek across town to swim! Best part? We're in the LOCATION to beat - right in the heart of IN-TOWN CLAYTON with schools, shopping, dining, employers and commuting arteries at your fingertips! Come check out the corner of affordability and convenience today!