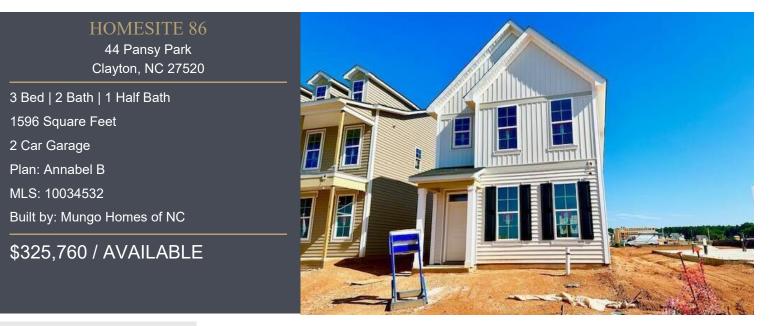

## HOME DESCRIPTION

'Style is always in fashion' - certainly rings true at 44 Pansy Park! From the white and navy kitchen with herringbone backsplash and gas range to the warm wood-look LVP on entire main to the tile floors in both full baths the look is both timeless and vogue! Courtyard style backyard overlooks detached DOUBLE GARAGE with Texas size storage above. Easy sidewalk stroll to the POOL, pickleball, playground and common green! TOP LOCATION in the heart of in-town Clayton with schools, shopping, dining, employers and commuting arteries at your fingertips! Stylish AND affordable? Yep - come meet home today!