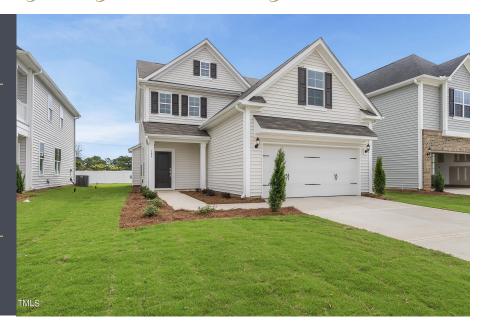

#### **HOMESITE 202**

183 Nimble Way Clayton, NC 27520

3 Bed | 2 Bath | 1 Half Bath

2487 Square Feet

2 Car Garage

Plan: Henderson A

MLS: 10039690

Built by: Mungo Homes of NC

\$389,000 / AVAILABLE

#### HOME DESCRIPTION

FUNCTIONAL and FANCY? Wicked good floorplan with all the right spaces (sunroom, MAIN FLOOR OFFICE, bonus room) serves livability in spades while being loaded with all the goodies! Gray cabinetry sets off white quartz countertops in the kitchen complete with pro-style range w/convection oven & air fry mode! LVP on entire main; tile in both full baths. White marble surround on fireplace. Sunroom flows to sun patio and out to flat, square backyard! Sidewalk stroll to the neighborhood FUN (pool, pickleball, playground and common green)! L-O-C-A-T-I-O-N in the heart of all things IN-TOWN CLAYTON! Schools, shopping, dining, employers and commuting arteries at your fingertips. Come end your search today!