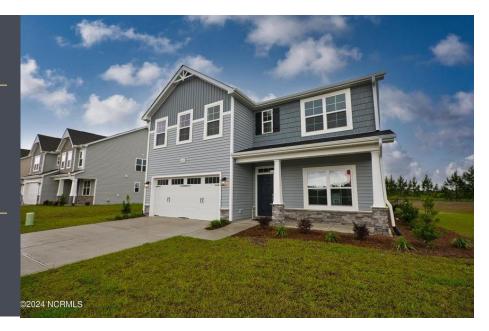

## HOMESITE 19

232 Clear View School Road Jacksonville, NC 28540

5 Bed | 3 Bath

2400-2599 Square Feet

2 Car Garage

MLS: 100410624

Built by: Caviness & Cates Building and

Development Co

\$389,900 / AVAILABLE

### HOME DESCRIPTION

PRICE IMPROVEMENT! HOME IS COMPLETE & MOVE-IN READY!! Welcome home to Hayden Place! The Pamlico is a fantastic 5 bedroom floor plan. Downstairs you'll find a formal dining room, open kitchen and great room, guest bedroom and full bathroom. Upstairs you'll find space, space, space with 4 bedrooms; each with a walk-in closet; plus an open loft and laundry. Conveniently located in the in the new Hayden Place community just minutes from military bases, downtown Jacksonville, and the airport. This community shares Clear View School Rd with the new Clear View School Elementary, so close you can skip the hassle of the car lines, and also have the convenience of a stoplight for easy access to the main corridor of Hwy 24/258. \$5,000 Builder Incentive, Blackstone Griddle, and Kobalt Leaf Blower included if under contract by 9/30 with a 30-day closing!!