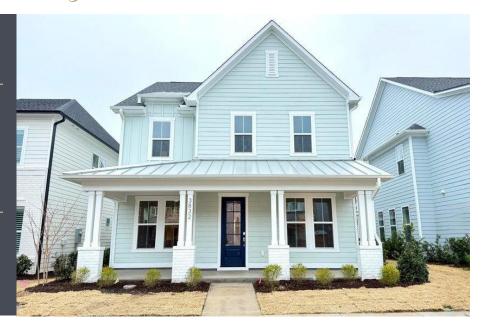

#### HOMESITE 108

3832 Mason Port Drive Wilmington, NC 28409

4 Bed | 3 Bath

2738 Square Feet

2 Car Garage

MLS: 100416735

Built by: Robuck Homes

\$690,982 / AVAILABLE

#### HOME DESCRIPTION

"The Berkley" by Robuck Homes in East and Mason offers an open floorplan with both a guest and flex room on the first floor. With a designer kitchen and butler's pantry, this home has everything you are looking for. As you head upstairs you have two additional bedrooms, bonus room and an upgraded primary suite bathroom! East and Mason in centrally located offering a pool and clubhouse with paved walking trails making it the perfect place to call home!