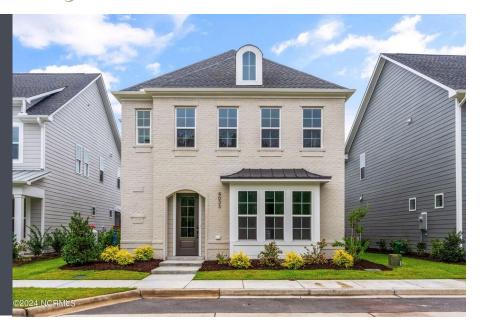

#### HOMESITE 130

4033 Watersail Drive Wilmington, NC 28409

3 Bed | 2 Bath | 1 Half Bath

2625 Square Feet

2 Car Garage

Plan: Wisteria Country Chic

MLS: 100421909

Built by: Robuck Homes Triangle

\$645,000 / AVAILABLE

#### HOME DESCRIPTION

Limited Time Special Incentive Pricing (expires 10/31/24) \*Move in Ready\*The Wisteria by Robuck Homes features 3 Bedrooms upstairs including the primary, an airy loft and also a versatile first floor flex space for a home office or game room! This home boasts numerous upgrades, from the gourmet kitchen to the upgraded quartz counters throughout. Situated in the Mason Walk section of East and Mason, this home presents an opportunity to join Wilmington's newest new construction community. Centrally located, East and Mason offers amenities like a pool, clubhouse and sidewalks and paved walking paths, making it perfect place to call home.