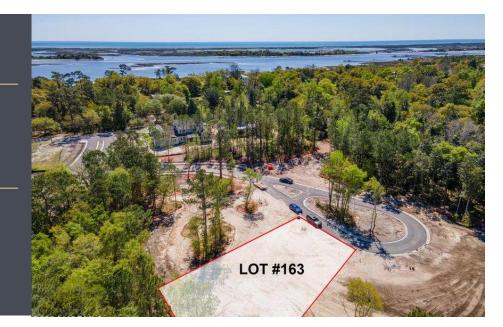

## HOMESITE 163

3314 Shelter Sound Court Wilmington, 28409

Bed | Bath | Half Bath Square Feet MLS: 100435805 Built by: East and Mason Developers LLC

\$315,000 / AVAILABLE

## HOME DESCRIPTION

Welcome to the Sound Side Residences, these homesites are situated in the new community of East and Mason, one of Wilmington's top new construction neighborhoods. This homesite sits on one of the more desirable homesites backing up to a wooded area in the community along with its location on a private cul-de-sac This site allows for a flexible building footprint and the opportunity to design your dream home from scratch with one of our three custom builders in the community! With walking trail