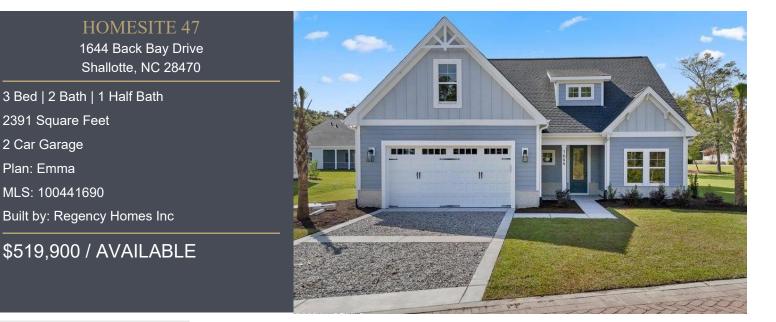

## HOME DESCRIPTION

NOW COMPLETE AND MOVE IN READY! Looking for a home full of upgrades with water access and views on a large ~.28 acre homesite (and abuts community open space) - then welcome to the Solomon Home Builder's EMMA in Tidewater at Ocean Isle. Shopping, dining, boat ramps, access to Saucepan Creek and the ICW as well as Ocean Isle Beach only minutes away. Fantastic golf is right around the corner. The Emma features custom trim, built-ins, cabinetry and shelving throughout. A gourmet kitchen serves both the dining room as well as separate breakfast nook. The main floor Primary Owners suite is the perfect sanctuary featuring large walk in closets and a spa quality bath. Tidewater at Ocean Isle is coastal living at its finest.Call to tour!