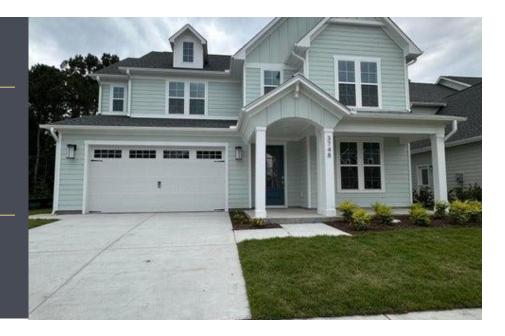

## HOMESITE 67

3748 Mason Port Drive Wilmington, NC 28409

4 Bed | 3 Bath

3119 Square Feet

2 Car Garage

MLS: 100443723

Built by: Robuck Homes Triangle

\$825,000 / AVAILABLE

## HOME DESCRIPTION

"The Hampton" by Robuck Homes is a two-story home that showcases an open concept living with the primary suite, 2 secondary bedrooms, large loft and laundry upstairs. The main level has a guest suite and full bath, gracious mudroom, pantry, and Tech Room off the main living area. Do not miss out on this opportunity to call East and Mason home, come out and take a look at this home today it wont last long!!