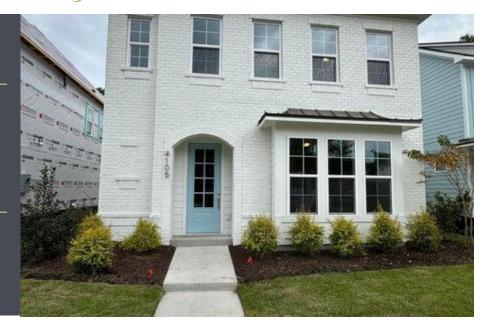

#### HOMESITE 136

4105 Watersail Drive Wilmington, NC 28409

3 Bed | 2 Bath | 1 Half Bath

2625 Square Feet

2 Car Garage

MLS: 100459760

Built by: Robuck Homes Triangle LLC

\$706,980 / AVAILABLE

#### HOME DESCRIPTION

The Wisteria by Robuck Homes features 3 Bedrooms upstairs including the primary, an airy loft and also a versatile first floor flex space for a home office or game room! This home boasts numerous upgrades, from the gourmet kitchen to the upgraded quartz counters throughout. Situated in the Mason Walk section of East and Mason, this home presents an opportunity to join Wilmington's newest new construction community. Centrally located, East and Mason offers amenities like a pool, clubhouse and sidewalks and paved walking paths, making it perfect place to call home.