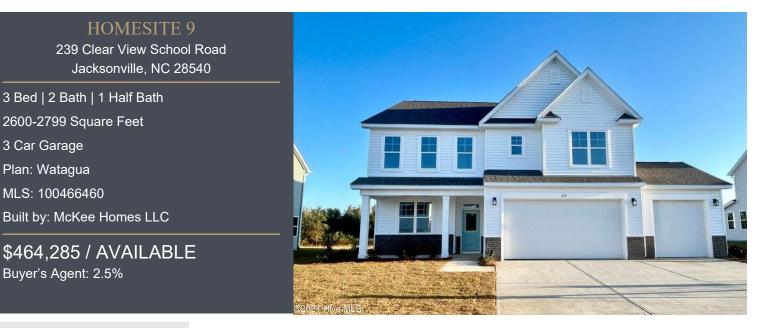

## HOME DESCRIPTION

Step inside this palatial beauty and be blown away! Introducing The Watauga Classic, by McKee Homes which is a fabulous addition to Hayden Place! The welcoming front porch leads into a generous foyer with adjacent private study or flex room. The remainder of the first floor is bright and open, featuring a large family room, enormous Chef's kitchen with tons of space on the generous island overlooking the dining room, and a walk-in pantry that rounds out this area. And don't forget the covered patio for entertaining! As you make your way upstairs, you will find an open loft perfect for gaming, exercise equipment or lounging, an enviable owners' retreat with private sitting room, 2 additional bedrooms and laundry room. Lastly, don't forget the wonderful 3-car garage! This new community, just minutes from military bases, downtown Jacksonville, and Albert J. Ellis airport, shares Clear View School Rd with the newest Clear View School Elementary where you can walk the kids to school without the hassle of the car lines, and also have the convenience of a stoplight for easy access to the main corridor of Hwy 24/258! Call for Hayden Place's Hot Deal and Incentives!