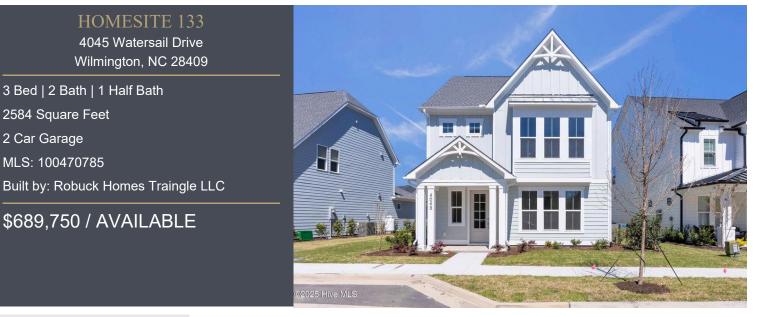

## HOME DESCRIPTION

2 Car Garage MLS: 100470785

UNDER CONSTRUCTION - Step into the dazzling Wisteria Stick by Robuck Homes at Mason Walk, where cozy living meets minimal yard work drama! This treasure features a show-stopping kitchen with soft-close TruWhite cabinets along the perimeter and a bold Midnight Navy island, topped with Pure White quartz that shines like a star! Add in a chic Natural Stone Polished Stratus White tile backsplash and Frigidaire Professional Stainless Steel appliances (hello, 36" gas cooktop and fancy convection microwave and wall oven!) that glide effortlessly into the dining and family room. Need a little workspace? There's a fab office/flex room right on the first floor! Head upstairs to discover a breezy loft, the primary bedroom flaunting RevWood flooring, and a posh bathroom decked out with Pure White Quartz counters and Atlantic Grey Cabinets. Plus, two adorable secondary bedrooms await! The cherry on top? This home is bursting with all the upgrades you could ever wish for! Don't let this Wisteria in East and Mason slip through your fingers--snag your slice of paradise today!