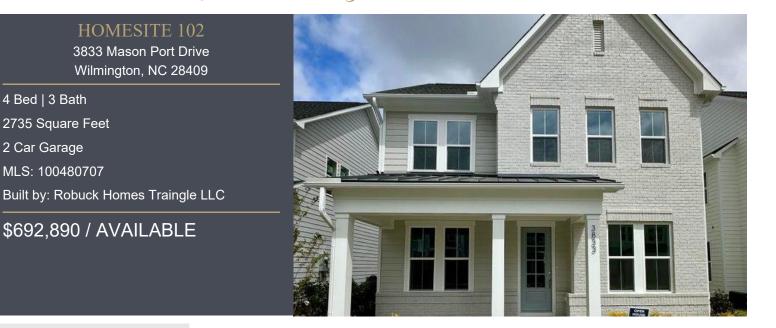

## HOME DESCRIPTION

UNDER CONSTRUCTION! "The Berkley" by Robuck Homes at East and Mason boasts a welcoming open floor plan that includes a guest room, a flexible space, and a relaxing covered porch on the first floor. The designer kitchen features TruWhite soft-close cabinets, Calcutta Gold Quartz countertops, a Mesmerist 312 Spirit MM30 44 Bright White tile backsplash, and Frigidaire Professional Stainless Steel appliances--featuring a 36GÇ<sup>1</sup> gas cooktop, range hood, convection microwave, wall oven, and dishwasher! Additionally, a butler's pantry provides all the essentials you need. Upstairs, you will discover the primary bedroom with a tray ceiling, two secondary bedrooms, and a bonus room. Conveniently situated, East and Mason offers amenities such as a pool and clubhouse, along with paved walking trails, making it the perfect place to call home!