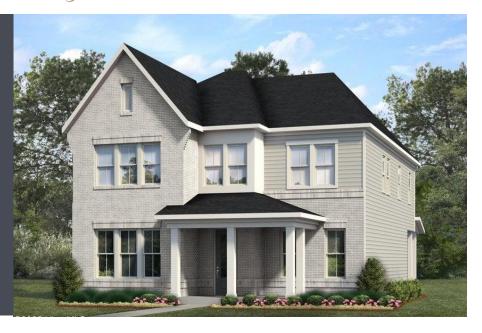

### HOMESITE 94

3801 Mason Port Drive Wilmington, NC 28409

4 Bed | 3 Bath

3244 Square Feet

2 Car Garage

MLS: 100483500

Built by: Robuck Homes Triangle LLC

\$770,200 / AVAILABLE

#### HOME DESCRIPTION

The Cypress Country Chic by Robuck Homes in Mason Walk at East and Mason is a must see and offers all the advantages of a single family home. The Cypress offers a large family room and open living on the first floor along with a guest suite and flex room. The second floor welcomes you to a large loft, your primary bedroom and two guest bedrooms. This cypress also sits on a corner oversized homesite for the Mason Walk section so come out today to preview, it will not last long!!