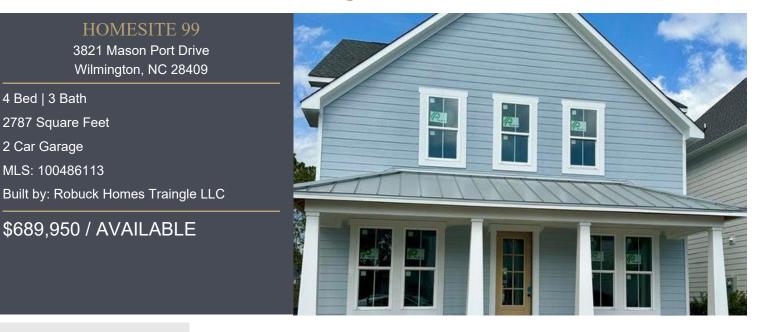

## East and Mason - Mason Walk

Wilmington, NC | Priced: From the \$600s

Special Closing Cost Incentive!

## HOME DESCRIPTION

Welcome home to The Berkley, a beautifully designed Craftsman-style residence in the sought-after East and Mason community. This thoughtfully crafted home offers a spacious open floor plan, perfect for modern living.On the first floor, you'll find a private guest suite, a flex space ideal for an office or den, and a covered porch--the perfect spot to relax and unwind. The designer kitchen is a true showpiece, featuring soft-close cabinetry, quartz countertops, a stylish tile backsplash, and Frigidaire Professional stainless steel appliances--including a 36" gas cooktop, range hood, convection microwave, single wall oven, and dishwasher.Upstairs, the primary suite provides a serene retreat, complemented by two additional bedrooms and a spacious bonus room, offering plenty of flexibility for your needs.Nestled in Wilmington's premier new-home community, East and Mason offers top-tier amenities, including a pool, clubhouse, and paved walking trails--creating the perfect blend of comfort and convenience.Don't miss this opportunity to own a stunning new home in one of the area's most desirable neighborhoods. Contact us today to learn more!