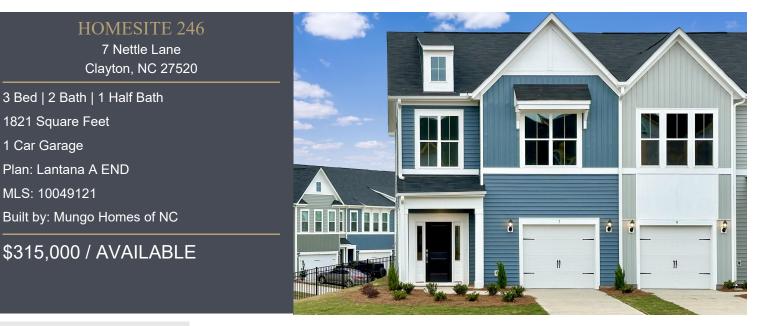

## **Buckhorn Branch**

Clayton, NC | Priced: \$300s to \$500s

Best Selling Clayton Community!

## HOME DESCRIPTION

Enviable END POSITION with natural light in abundance (9' ceilings on BOTH floors with tall windows) makes this townhome live LARGE! Expansive Primary Suite boasting Flex Space (home office, nursery, Peloton room, the choice is yours!) and dual vanity bath complete with water closet! White Kitchen with luxe finishes overlooks Family and Dining area. Sidewalk stroll from all the neighborhood FUN (pool, pickleball, playground and common green). TOP L-O-C-A-T-I-O-N in the heart of intown Clayton with employers, schools, shopping, dining and commuting arteries (540 opens this year!) at your fingertips! Check out the rest - then come see the difference!