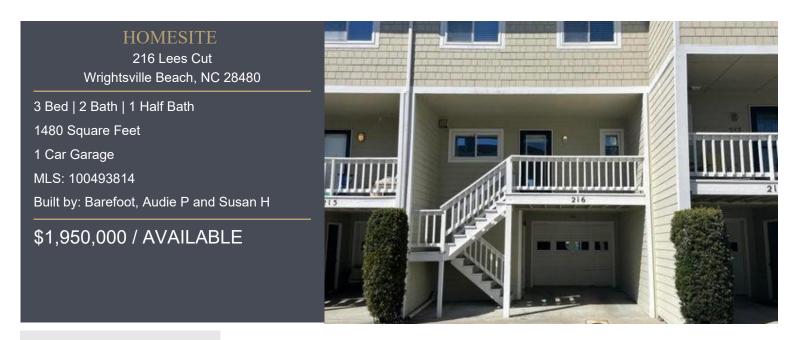

## Lees Cut at Channel Walk

Wrightsville Beach, NC | Priced: \$1,950,000

## HOME DESCRIPTION

Welcome to 216 Lees Cut located directly along the Intracoastal waterway in beautiful Wrightsville Beach. This home features multiple porches with gorgeous waterfront views. A boaters dream featuring a dedicated 30' boat slip in a protected harbor directly off of the ICW and Lees Cut. Enjoy a leisurely boating trip up and down the waterway or a quick ride to all of your favorite restaurants just minutes away. Featuring a waterfront primary suite with a private porch to enjoy peaceful mornings on the water. Two additional bedrooms complete the upper floor. An open floorplan on the main floor maximizes water and marsh views from every room. The enclosed garage as well as a bike/surfboard/beach toy storage area is a huge plus. Uniquely priced to allow for immediate enjoyment or as a "blank canvas" for buyers to pursue their own updates and taste.