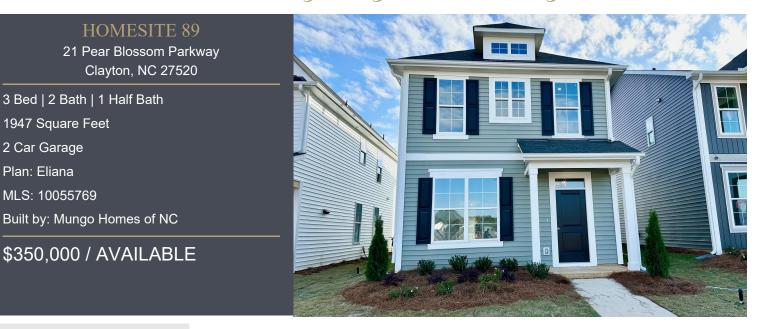

## **Buckhorn Branch**

Clayton, NC | Priced: \$300s to \$500s

Best Selling Clayton Community!

## HOME DESCRIPTION

All the trappings of a much larger property, right sized into a VALUE PACKED showplace! Main Floor Flex Space connects to Kitchen via BUTLERS PANTRY! Designer kitchen hosts all the goodies (quartz, subway backsplash, island and GAS RANGE) and opens to the XL Family Room! Upstairs everyone gets DIRECT BATH ACCESS! Real Laundry Room with elbow room. Luxe Primary Suite with tray ceiling bedroom, dual vanity bath hosting 5' walk-in shower and separate water closet. Courtyard style backyard with patio and DOUBLE GARAGE! Best part? Enjoy 'central park' at your front door - this home fronts our common green! Tons of green space to romp and sidewalks to walk! Short stroll to out pool, pickleball and playground. TOP SHELF LOCATION in the heart of all things Downtown Clayton! Come meet HOME today!