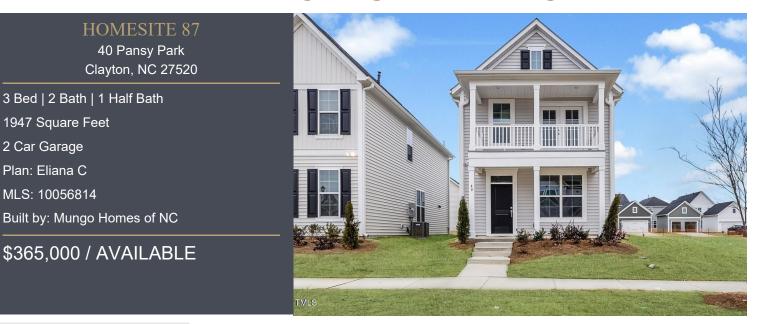

## **Buckhorn Branch**

Clayton, NC | Priced: \$300s to \$500s

Best Selling Clayton Community!

## HOME DESCRIPTION

TURNKEY PERFECT! Fridge, washer, dryer and blinds included. Move right into the GOLD CIRCLE SETTING of this Charleston influenced home serving Southern charm in spades! Double stacked front porches beckon rockers and mint juleps...covered porch out back flows effortlessly to the flat backyard and DOUBLE GARAGE! Inside a bevy of upscale finishes - quartz for miles, designer kitchen with butlery and GAS RANGE. Everyone gets a direct bath access! The setting? Next to an HOA maintained common green! Open the door and romp around on yard you don't maintain. For even more FUN, stroll over to the pool, pickleball or playground - sidewalks aplenty! Best part? We're in the LOCATION that delivers INTOWN Clayton convenience with life at your fingertips! Schools, grocery, dining, shopping all a quick dash. RTP/RDU International? Now just a quick ZIP up 540! Ever been swept off your feet by a house?