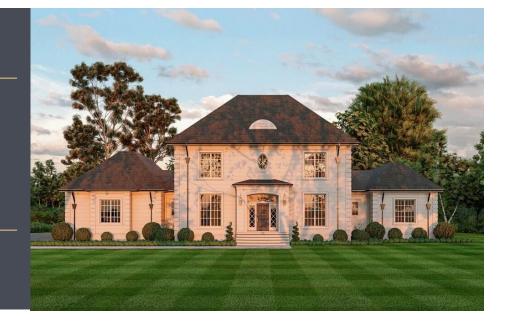

## HOMESITE 18

60 Clearsprings Court Pittsboro, NC 27312

5 Bed | 5 Bath | 1 Half Bath 5456 Square Feet 3 Car Garage 1st Floor Owner Suite MLS: 10061041 Built by: Sadler Construction

\$2,783,000 / AVAILABLE Buyer's Agent: 2.5%

## HOME DESCRIPTION

Presale Opportunity! Build or modify this plan or design your own. 5.26 acre Homesite in Picturesque Laurel Ridge. Your home will be crafted by Universal Design Builder Sadler Construction. Located just 5 minutes from Chapel Ridge Golf Club and 10 minutes from booming Chatham Park, you get the best of both worlds at Laurel Ridge: scenic living near the Haw River & Jordan Lake w retail & entertainment at Mosaic just minutes away. Large acreage w NO WELL or SEPTIC NEEDED! Sadler Construction redefines luxury by blending elegance with Universal Design. Imagine living in a home that is not only stunning but also exceptionally accessible, with every detail crafted for effortless functionality both now and in the years ahead. As the pioneering builder in the Triangle focusing on universal design, Sadler Construction is dedicated to designing spaces where elegance, accessibility, and practicality blend perfectly. Photos are representational of a recent build by Sadler Construction