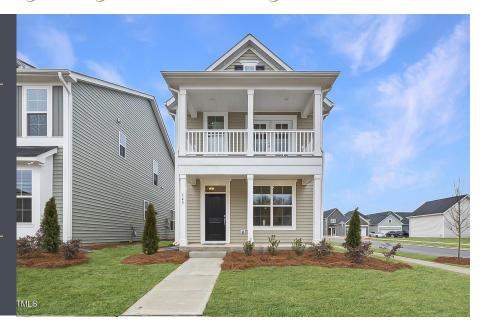

## HOMESITE 162

145 Buckhorn Branch Park Clayton, NC 27520

3 Bed | 2 Bath | 1 Half Bath

1947 Square Feet

2 Car Garage

Plan: Eliana C

MLS: 10061106

Built by: Mungo Homes of NC

\$368,000 / AVAILABLE

### HOME DESCRIPTION

UPTOWN STYLE radiates throughout this Charleston charmer with porches galore! Double balconies up front + covered porch out back create outdoor living in abundance! Inside you'll revel in a bevy of designer finishes from the white/gray kitchen to the butlery to the GAS RANGE! Everyone enjoys direct bath access. Luxe Primary Suite with private balcony, tray ceiling bedroom, large wardrobe closet and dual vanity bath. Courtyard style yard with DOUBLE GARAGE! Sidewalk stroll to all the neighborhood FUN - pool, pickleball, playground and common green! A+ LOCATION in the heart of it all with schools, shopping, dining, employers and commuting arteries at your fingertips. 540 is now open - makes it a quick ZIP to RDU Int'l/RTP! Welcome home!