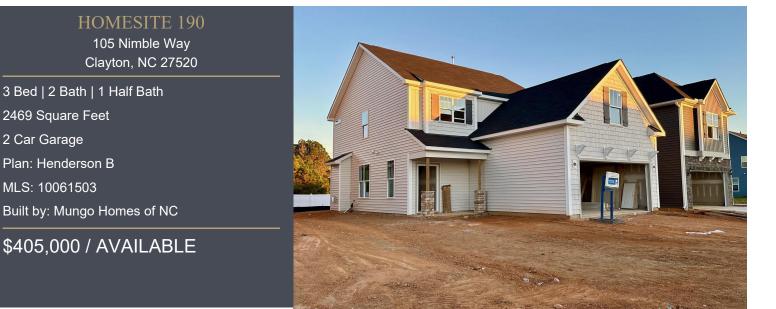

## HOME DESCRIPTION

Wicked good floorplan opens up with one step into the double height foyer! Enjoy expansive sight lines encompassing the sunroom, white kitchen (all the goodies - quarts for miles, GAS RANGE, tile backsplash) and XL fireside Family Room. Pocket office on Main Floor is ideal work from home space! Upstairs everyone gets a walk-in closet! Bonus Room is tucked away for an added retreat! Square backyard is totally playable. Easy sidewalk stroll to all the neighborhood FUN - pool, pickleball, playground and common green! LOCATION in spades - Clayton's most convenient intown address with schools, shopping, dining, employers and commuting arteries at your fingertips. 540 is open making RTP/RDU Int'l a quick ZIP. Come see how easy life can be when you're in the heart of it all!