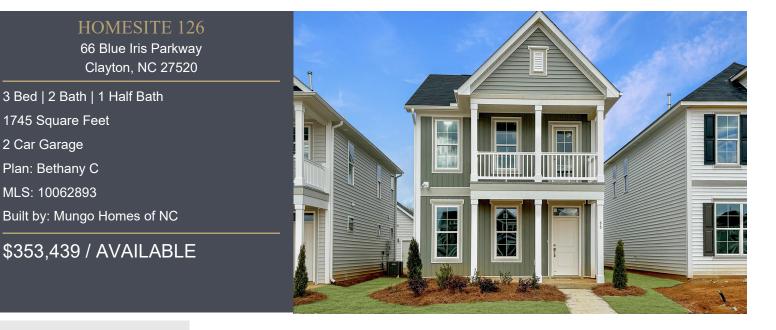

## **Buckhorn Branch**

Clayton, NC | Priced: \$300s to \$500s

Best Selling Clayton Community!

## HOME DESCRIPTION

The romance of Charleston is brought to life in this Southern showplace offering double front porches facing a gorgeous common green + back porch overlooking flat courtyard style yard! The interior is flush with luxe trappings: designer kitchen with quartz for miles, white perimeter cabinetry (stained island), subway backsplash and GAS RANGE! Pocket office is ideal for working from home. Primary Retreat enjoys a tray ceiling bedroom, walk-in wardrobe closet and bath w/5' walk-in shower. Easy sidewalk stroll to all the neighborhood FUN - pool, pickleball and playground! TOP LOCATION in the heart of intown Clayton with schools, shopping, employers and commuting arteries at your fingertips. Come experience the charm of Charleston with the convenience of Clayton today!