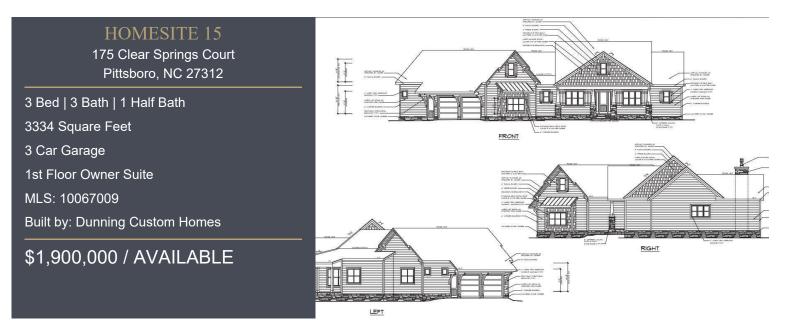

## Laurel Ridge

Pittsboro, NC | Priced: From \$1.5 Million +

Custom Estate Residences

## HOME DESCRIPTION

Owner designed custom built ranch with detached workshop in picturesque Laurel Ridge finely crafted by award winning Dunning Custom Homes. Located just 5

minutes from Chapel Ridge Golf Club and 10 minutes from booming Chatham Park, you get the best of both worlds at Laurel Ridge: scenic living near the

Haw River & Jordan Lake w retail & entertainment at Mosaic just minutes away. Large acreage w NO WELL or SEPTIC NEEDED!