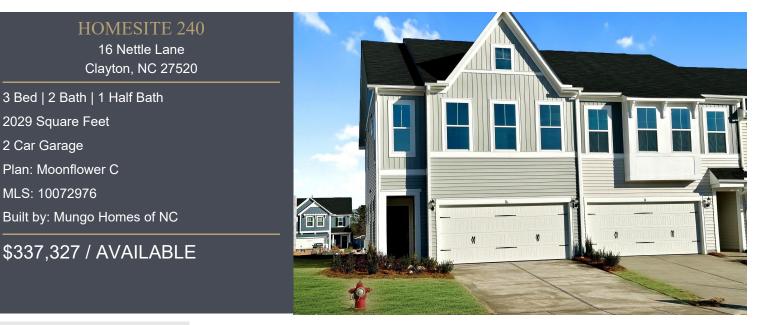

## **Buckhorn Branch**

Clayton, NC | Priced: \$300s to \$500s

Best Selling Clayton Community!

## HOME DESCRIPTION

TURN-KEY PERFECT! Blinds, washer and dryer included. Rare find DUAL GARAGE townhome that LIVES L-A-R-G-E! End position with extra tall windows on three sides and 9' ceilings on both floors allow this one to rise above the rest! Vogue kitchen offers 11' long island with bar seating for everybody! LVP on entire first floor. Primary Suite with Texas sized wardrobe closet and luxe dual vanity bath (5' walk in shower!) separated from the secondary bedrooms by LOFT! Quick walk to all the neighborhood FUN (pool, pickleball, playground and common green). TOP SHELF location in the heart of INTOWN CLAYTON with schools, shopping, dining, employers and commuting arteries at your fingertips! Come make this RARE find, YOUR new home find today!