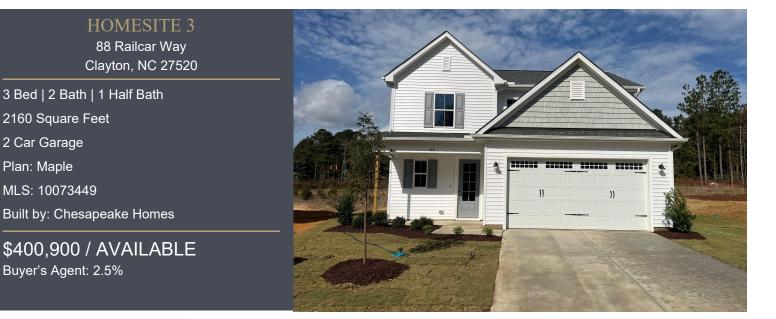

## Highgate

Clayton, NC | Priced: From \$360,000

Move In Ready!

## HOME DESCRIPTION

LOCATION! LOCATION! Within 2 miles of vibrant Downtown Clayton. Maple Plan home has easy access to the Greenway Trail and Pool/Clubhouse at Highgate. This home is sure to amaze displaying: an Elegant 8ft Front Door; Life-Proof Wood Flooring; Open Concept design; Timeless Quartz Countertops; Soft Close Cabinets; and much more. The well-appointed Kitchen features: Stainless-Steel Appliances with Gas Range and a Microwave Hood Venting Outside; Under Cabinet Lighting; just to name a few highlights. Upstairs the possibilities are endless in your Spacious Loft! You'll also be surprised by the amount of room in the Full Hall Bath, and the 2 Secondary Bedrooms. In the Primary Retreat you'll feel an elevated sense of comfort with a Tray Ceiling; and Luxurious Primary En Suite, showcasing a Deluxe Marblesque Tiled Shower with Bench Seat, Soap Niche, and Glass Enclosure, not to mention the Herringbone Ceramic Plank Flooring; leading to your Walk-In Closet. All this, only minutes from White Oak; the new Waterfront District; and Downtown Raleigh. Completed with a Resident's Only Community Pool, and Fitness room!