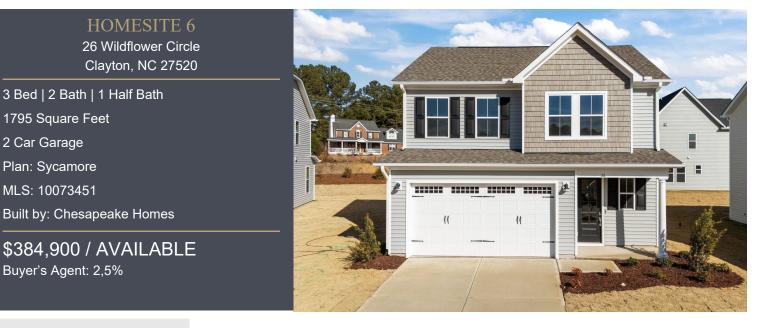

## Highgate

Clayton, NC | Priced: From \$360,000

Move In Ready!

## HOME DESCRIPTION

LOCATION! LOCATION! LOCATION! Within 2 miles of vibrant Downtown Clayton, the Sycamore Plan by Chesapeake Homes has easy access to the Greenway Trail and Clubhouse at Highgate. This home is sure to amaze displaying: an Elegant 8ft Front Door; Life-Proof Wood Flooring; Open Concept Living; Timeless Quartz Countertops; Soft Close Cabinets; and much more. The well-appointed Kitchen features: a Stainless-Steel Appliance Suit with Gas Range and a Microwave Hood Venting Outside; Under Cabinet Lighting; and Wiring for Adding Pendant Lights, just to name a few highlights. Upstairs the possibilities are endless in your Spacious Loft! You'll also be surprised by the amount of room in the Full Hall Bath, adjacent to the Laundry Room, and 2 Secondary Bedrooms. In the Primary Retreat you'll feel an elevated sense of comfort with a Tray Ceiling; and Luxurious Primary En Suite, showcasing a Deluxe Marblesque Tiled Shower with Bench Seat, Soap Niche, and Glass Enclosure, not to mention the Herringbone Ceramic Plank Flooring; leading to your Walk-In Closet. All this, only minutes from White Oak; the new Waterfront District; and Downtown Raleigh. Completed with a Resident's Only Community Pool, and Fitness Equipment! Come see it today and ask about our current promotions!