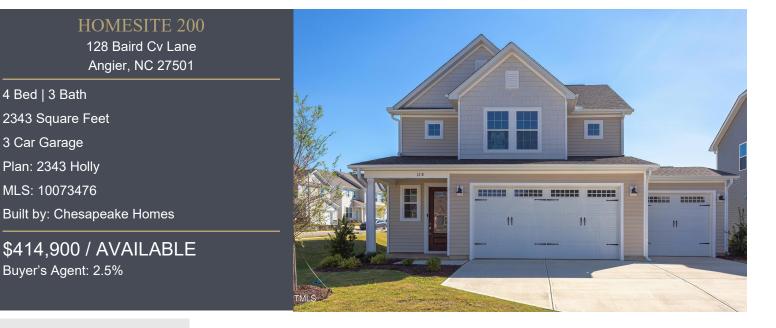

## HOME DESCRIPTION

From the moment you walk into the Holly floorplan, you'll see why Chesapeake Homes has a reputation of creating livable, functional spaces that you and your family will enjoy for years to come. Featuring 2,343 square feet of living space and four bedrooms and two and a half baths, the Holly showcases how form and function works together effortlessly. The open concept layout and large, 9' kitchen island lends

itself to always being the home's gathering place. When you're ready to get outside, enjoy the Carolina blue skies while relaxing on your patio or rear covered porch.

Storage space abounds in the walk-in closets that each bedroom has, so everyone is a winner with ample space. With the option to turn the downstairs powder room into a full bathroom, you can accommodate your guests with privacy and elegance.