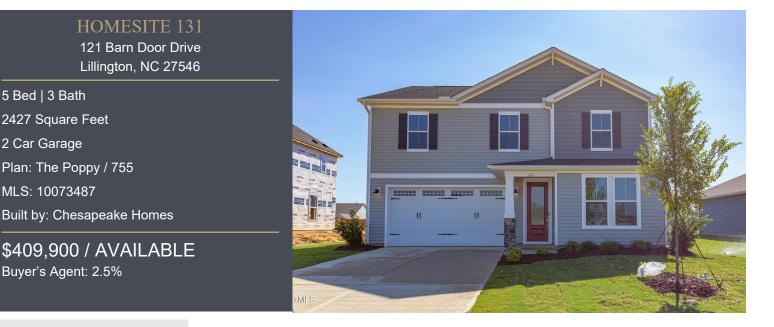

## The Farm at Neills Creek

Lillington, NC | Priced: From Mid \$300s

Move In Ready!

## HOME DESCRIPTION

The Poppy is a spacious open-concept home with a total of five bedrooms. When you step off the covered front porch, you will step into a long foyer leading to the vast great room, dining room, and kitchen. While one bedroom and full bath are downstairs, up the stairs we find three more bedrooms with another full bath that is equipped with a double vanity. Continuing on the second floor is the vast owner's suite. With tray ceilings, sinks on two separate vanities, and a long walk-in closet, this just may turn into your favorite spot in the house. Right outside this suite is the laundry room. This gives the owner's suite easy access to this space. Perfect for all families, The Poppy allows activities to be streamlined within the home and provides peaceful rest for the days when you need it.