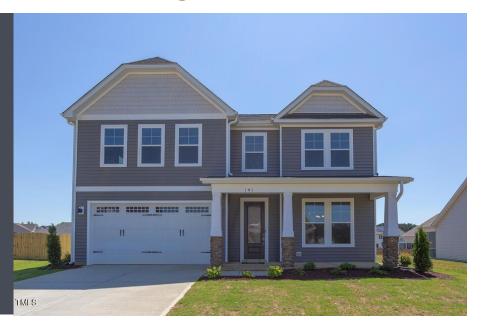

## HOMESITE 128

141 Little Br Drive Lillington, NC 27546

4 Bed | 3 Bath

2666 Square Feet

2 Car Garage

Plan: The Concerto / 6260

MLS: 10073490

Built by: Chesapeake Homes

\$429,900 / AVAILABLE

#### HOME DESCRIPTION

Move-in ready 4 bedroom plus a large loft!

Separate dining & breakfast area.

Oversized kitchen island.

Large windows throughout for great natural lighting in each room.

Spacious main bedroom has a wrap-around walk-in closet & can accommodate a California King bed.