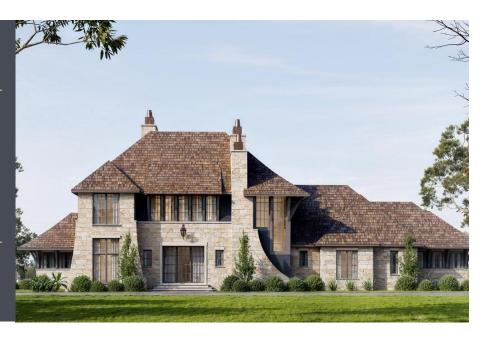

#### HOMESITE 29

364 Brook Green Lane Pittsboro. NC 27312

5 Bed | 4 Bath | 1 Half Bath

4034 Square Feet

3 Car Garage

1st Floor Owner Suite

MLS: 10075352

Built by: Dunning Custom Homes

\$2,249,000 / AVAILABLE

Buyer's Agent: 2.5%

#### HOME DESCRIPTION

Modern Manor House presale opportunity in picturesque Laurel Ridge finely crafted by award winning Dunning Custom Homes. Located just 5

minutes from Chapel Ridge Golf Club and 10 minutes from booming Chatham Park, you get the best of both worlds at Laurel Ridge: scenic living near the

Haw River & Jordan Lake w retail & entertainment at Mosaic just minutes away. Large acreage w NO WELL or SEPTIC NEEDED!