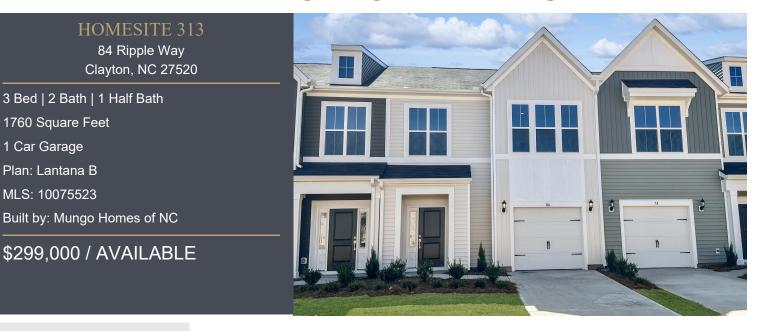

## **Buckhorn Branch**

Clayton, NC | Priced: \$300s to \$500s

Best Selling Clayton Community!

## HOME DESCRIPTION

Sprawl out in Clayton's BEST TOWNHOME VALUE! 9' ceiling on both floors with extra tall windows make this rise above the competition. WHITE KITCHEN and baths lend an open and airy feel. Flex Space off the Primary Bedroom makes ideal home office, nursery, vanity area, Peloton room, etc - the choice is yours! Great setting with flat yard! Easy walk to all the neighborhood FUN - pool, pickleball, playground and common green! TOP LOCATION in the heart of INTOWN CLAYTON with schools, shopping, dining and employers at your fingertips! Come make this VALUE, your new home today!