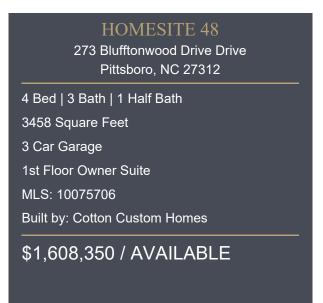

## HOME DESCRIPTION

Owner designed ranch plan on 3 acres. Custom built by Cotton Custom Homes in picturesque Laurel Ridge located just 5min from Chapel Ridge Golf Club & 10 minutes from booming Chatham Park, you get the best of both worlds at Laurel Ridge: scenic living near the Haw River and Jordan Lake w retail and entertainment at Mosaic minutes away!