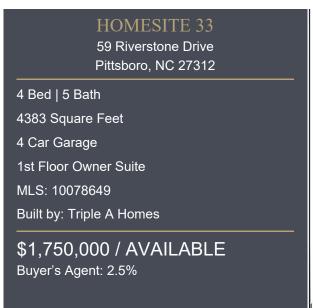

## Riverstone Estates

Pittsboro, NC | Priced: \$1.3M+ to \$3M+

## HOME DESCRIPTION

Owner Designed estate home by Triple A Homes in highly desirable Riverstone Estates offers Universal Design elements that welcome all. Located just past the Haw River, picturesque Riverstone Estates is accessed easily from highway 64 and is just minutes from Chatham Park and it's entertainment district, Mosaic, as well as historic downtown Pittsboro. Oversized Boat Garage and Workshop in addition to 3 car garage.