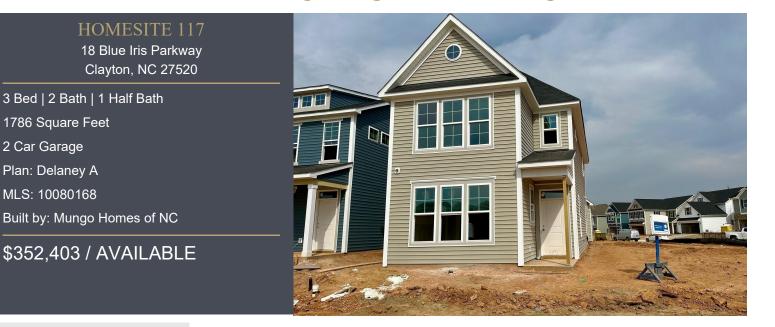

## **Buckhorn Branch**

Clayton, NC | Priced: \$300s to \$500s

Best Selling Clayton Community!

## HOME DESCRIPTION

FRONT ROW SEATS! Enviable end position facing Buckhorn's COMMON GREEN makes this one stand above. Wide open concept design laden with vogue finishes....stunning kitchen with white perimeter cabinets, stained island, tile backsplash and GAS RANGE! Luxe Primary Suite with sunlit wardrobe closet, tray ceiling bedroom, and dual vanity bath with 5' tile shower! Courtyard style backyard with DOUBLE GARAGE! Quick walk to all the neighborhood FUN (pool, pickleball and playground). TOP LOCATION in the heart of INTOWN CLAYTON with schools, shopping, dining, employers and commuting arteries (540 now open!) at your fingertips! Come right up to the front row today!

## CONTACT COMMUNITY

Sales Associate: Brian Nelson (919) 625-7506 | bnelson@mungo.com

Prices, promotions, specifications and community information are subject to change without notice. 04/2025