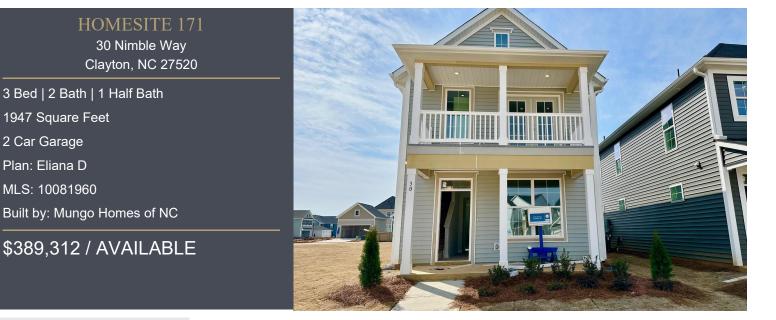

## **Buckhorn Branch**

Clayton, NC | Priced: \$300s to \$500s

Best Selling Clayton Community!

## HOME DESCRIPTION

SOUTHERN GRANDEUR comes to life in the Charleston inspired showplace with double front porches + covered back porch! Unique end position yields a SUPERSIZED mega yard! Inside revel in luxe appointments: Stunning WHITE KITCHEN set off by navy tile backsplash, miles of quartz, GAS RANGE and butlery! Dedicated Main Floor Office with French doors. Primary Suite with tray ceiling, dual vanity bath and 5' tile shower. LOFT separates the Primary Suite from Secondary bedrooms. Easy sidewalk stroll to the neighborhood FUN (pool, pickleball, playground and more!). TOP LOCATION in the heart of INTOWN CLAYTON with schools, shopping, dining, employers and commuting arteries (540 now open) at your fingertips!