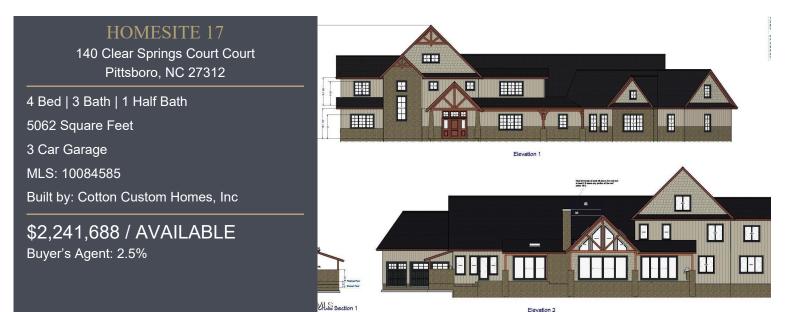

## Laurel Ridge

Pittsboro, NC | Priced: From \$1.5 Million +

Custom Estate Residences

## HOME DESCRIPTION

Modern design mixed with rustic traditions & a 5+ acre Cul de sac homesite with stunning views of Dry Creek is an award winning combination! Owner designed and Custom Built by Cotton Custom Homes in picturesque Laurel Ridge located just 5 minutes from ChapelRidge Golf Club and 10 minutes from booming Chatham Park, you get the best of both worlds at the Estates at Laurel Ridge: scenic living near the Haw River and Jordan Lake w retail & entertainment at Mosaic just minutes away. NO WELL or SEPTIC on large acreage! Expansive outdoor living spaces, a gym, and artists loft!