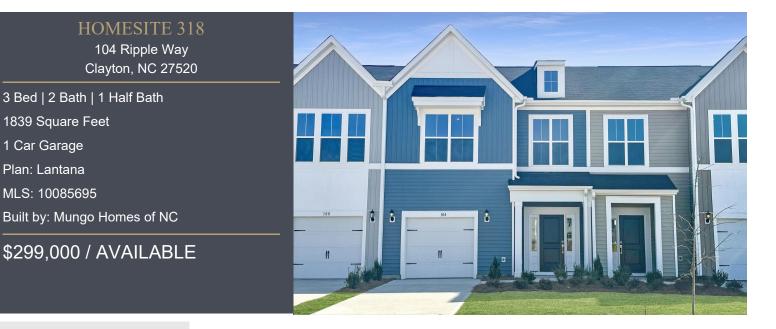

## **Buckhorn Branch**

Clayton, NC | Priced: \$300s to \$500s

Best Selling Clayton Community!

## HOME DESCRIPTION

Grand and gracious townhome lives LARGE with 9' ceilings on both floors and over 1800 square feet of living space! TURNKEY READY with blinds, fridge, washer and dryer included. Stylish kitchen with tile backsplash and massive center island overlooks open concept living/dining rooms. Primary Suite hosts Flex Space (exercise room, home office, vanity area - the choice is yours!) plus dual vanity bath boasting separate water closet. All the neighborhood FUN is a sidewalk-stroll away - pool, pickleball, playground and more! TOP LOCATION in the heart of INTOWN CLAYTON with schools, shopping, dining and commuting arteries (540 now open!) at your fingertips! Come live large today!