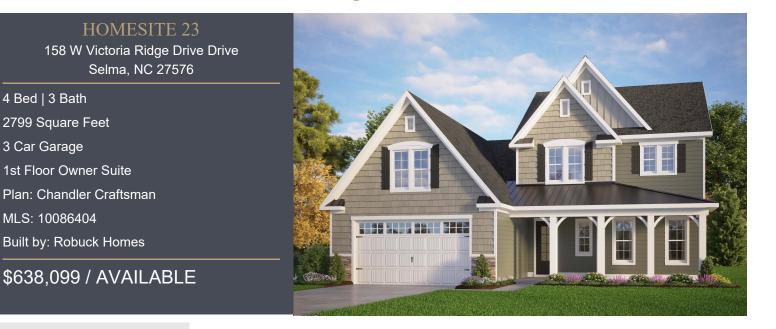

## HOME DESCRIPTION

Presale - Comp Purposes. Baylee Ridge is conveniently located in Johnston County, NC (Selma) approximately 2.4 miles from Flowers Crossroads (Clayton), which offers multiple grocery shopping options, restaurants, gas stations, professional services, an urgent care and more. There are multiple school options available in the area, and the East Triangle YMCA offers year-round activities for kids of all ages.