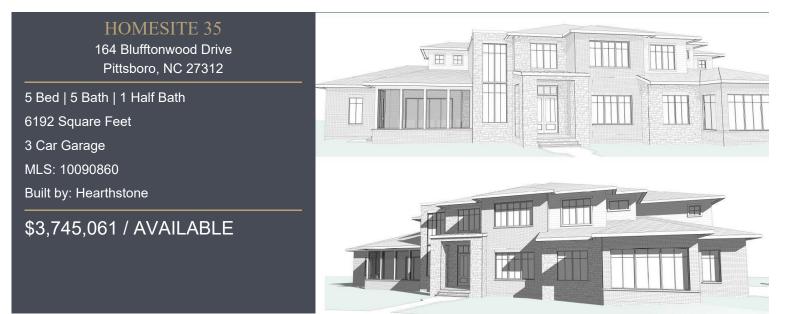

## Laurel Ridge

Pittsboro, NC | Priced: From \$1.5 Million +

Custom Estate Residences

## HOME DESCRIPTION

Owner designed to bring the outdoors in, this modern home was thoughtfully crafted to take advantage of the picturesque homesite with over 10 acres. Custom built in spacious Laurel Ridge located just 5min from Chapel Ridge Golf Club & 10 minutes from booming Chatham Park, you get the best of both worlds at Laurel Ridge: scenic living near the Haw River and Jordan Lake w retail and entertainment at Mosaic minutes away!