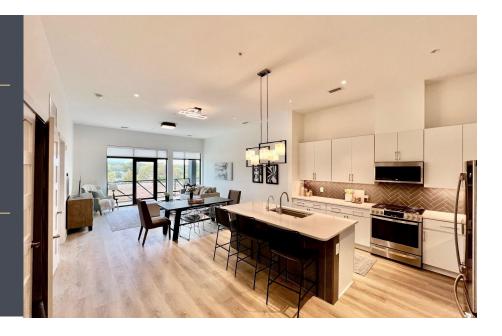

## HOME DESCRIPTION

Investors Welcome! The Opal is Tessera's Large 1 bedroom modern, amenity-rich condominium featuring 2 separate balconies to enjoy views of Mosaic! Interior finishes include soaring 11 ft. ceilings in main living areas highlighted by black-framed windows, luxe kitchens with Quartz countertops, soft-close wood cabinetry, expansive island, Smart appliances, LVP luxury flooring, decorative lighting with mini can lights, bathroom w tile floors & shower, designer bedroom closet, and so much more! Master with private balcony. Parking space is p-9. Storage in basement included. Roof top club house!